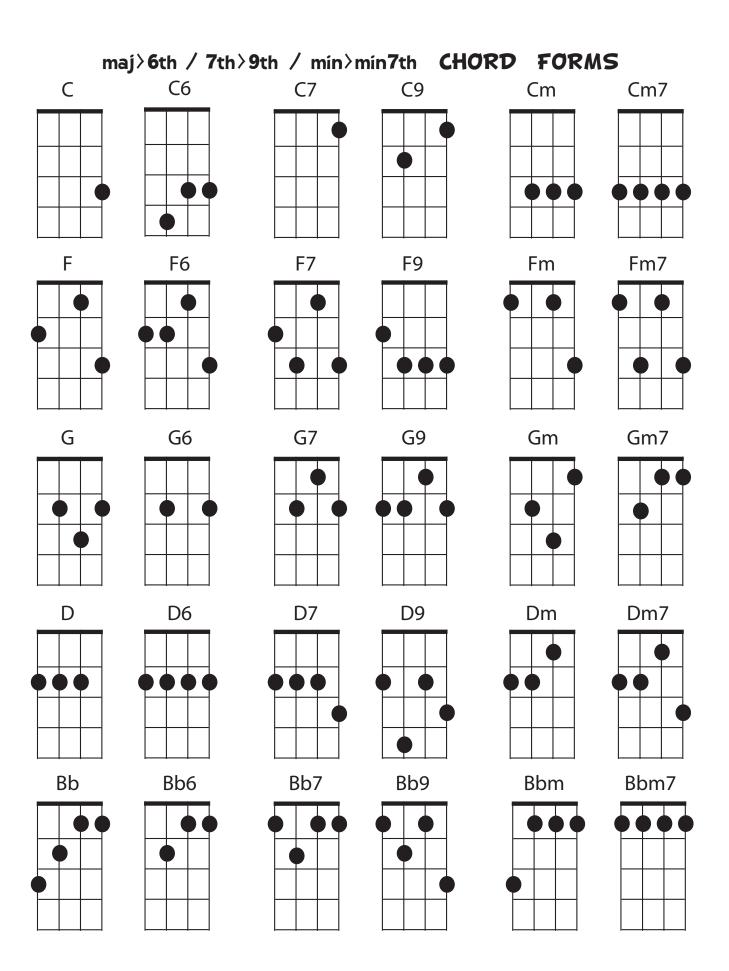

We will explore several LEFT HAND tips, tricks & techniques to take your playing of all sorts of songs out of first gear and into the wonderful world of swing. From chord substitution to melody rhythms, putting a new set of tools in your "UkeBag" and take your playing to the next level is the ultimate goal of this course and getting you there is the ultimate goal for UncleZac.