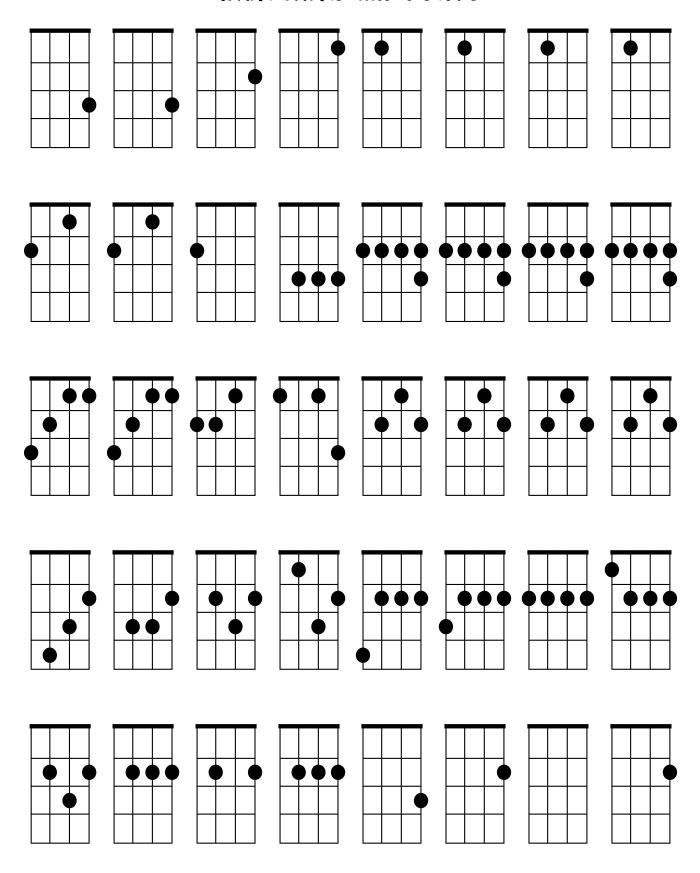

С  | Db | D  | Еь | Е          | IV  |
| V   | G | G#         | A  | Bb | В  | С  | C#         | D  | Еb | Е  | F  | F#         | V   |
| VI  | Α | <b>A</b> # | В  | С  | C# | D  | D#         | Е  | F  | F# | G  | G#         | VI  |
| VII | В | B#         | C# | D  | D# | Е  | F          | F# | G  | G# | Α  | <b>A</b> # | VII |
|     | С | C#         | D  | Еb | Е  | F  | F#         | G  | Ab | Α  | Bb | В          | ı   |

\*SAME CHORDS : C#/Db D#/Eb F#/Gb G#/Ab A#/Bb
COLOR FOLLOWS CHORD - FLATS AND SHARPS DON'T

#### FIVE FOOT TWO $\Phi$ D7 **A7** E7 **A7** G7 C G7 C **E7 A7 A7 D**7 G7 C C E7 E7 **A7 A7 D**7 D7 G7 G7 **\$** G7 G7 G7 C D7 D7

**Back to Index** 

2024 Funky Frets Uke Fest Workshops • 107





## **PATTERN RECOGNITION**

























#### WALK-BACKS and 3-STEPS



#### **INTROS & ENDINGS**



STANDARD "F" ENDING WITH VARIATIONS