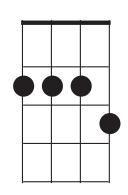

| G  | Ab | Α  | Bb | В          | С  | Db | D  | Еь | Е          | IV  |
| V   | G | G#         | A  | Bb | В  | С  | C#         | D  | Еb | Е  | F  | F#         | V   |
| VI  | Α | <b>A</b> # | В  | С  | C# | D  | D#         | Е  | F  | F# | G  | G#         | VI  |
| VII | В | B#         | C# | D  | D# | Е  | F          | F# | G  | G# | Α  | <b>A</b> # | VII |
|     | С | C#         | D  | Еb | Е  | F  | F#         | G  | Ab | Α  | Bb | В          | ı   |

\*SAME CHORDS : C#/Db D#/Eb F#/Gb G#/Ab A#/Bb
COLOR FOLLOWS CHORD - FLATS AND SHARPS DON'T

#### FIVE FOOT TWO $\Phi$ D7 **A7** E7 **A7** G7 C G7 C **E7 A7 A7 D**7 G7 C C E7 E7 **A7 A7 D**7 D7 G7 G7 **\$** G7 G7 G7 C D7 D7

**Back to Index** 

2024 Funky Frets Uke Fest Workshops • 107





## **PATTERN RECOGNITION**

























#### WALK-BACKS and 3-STEPS



#### **INTROS & ENDINGS**



STANDARD "F" ENDING WITH VARIATIONS