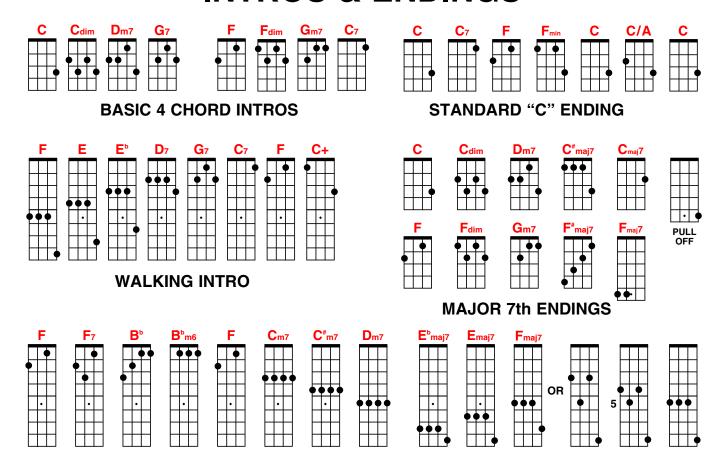

| IV  |
| V   | G | G#         | A  | Bb | В  | С  | C#         | D  | Еb | Е  | F  | F#         | V   |
| VI  | Α | <b>A</b> # | В  | С  | C# | D  | D#         | Е  | F  | F# | G  | G#         | VI  |
| VII | В | B#         | C# | D  | D# | Е  | F          | F# | G  | G# | Α  | <b>A</b> # | VII |
|     | С | C#         | D  | Еb | Е  | F  | F#         | G  | Ab | Α  | Bb | В          | ı   |

\*SAME CHORDS : C#/Db D#/Eb F#/Gb G#/Ab A#/Bb
COLOR FOLLOWS CHORD - FLATS AND SHARPS DON'T

#### FIVE FOOT TWO $\Phi$ D7 **A7** E7 **A7** G7 C G7 C **E7 A7 A7 D**7 G7 C C E7 E7 **A7 A7 D**7 D7 G7 G7 **\$** G7 G7 G7 C D7 D7

**Back to Index** 

2024 Funky Frets Uke Fest Workshops • 107





## **PATTERN RECOGNITION**

























#### WALK-BACKS and 3-STEPS



#### **INTROS & ENDINGS**



STANDARD "F" ENDING WITH VARIATIONS