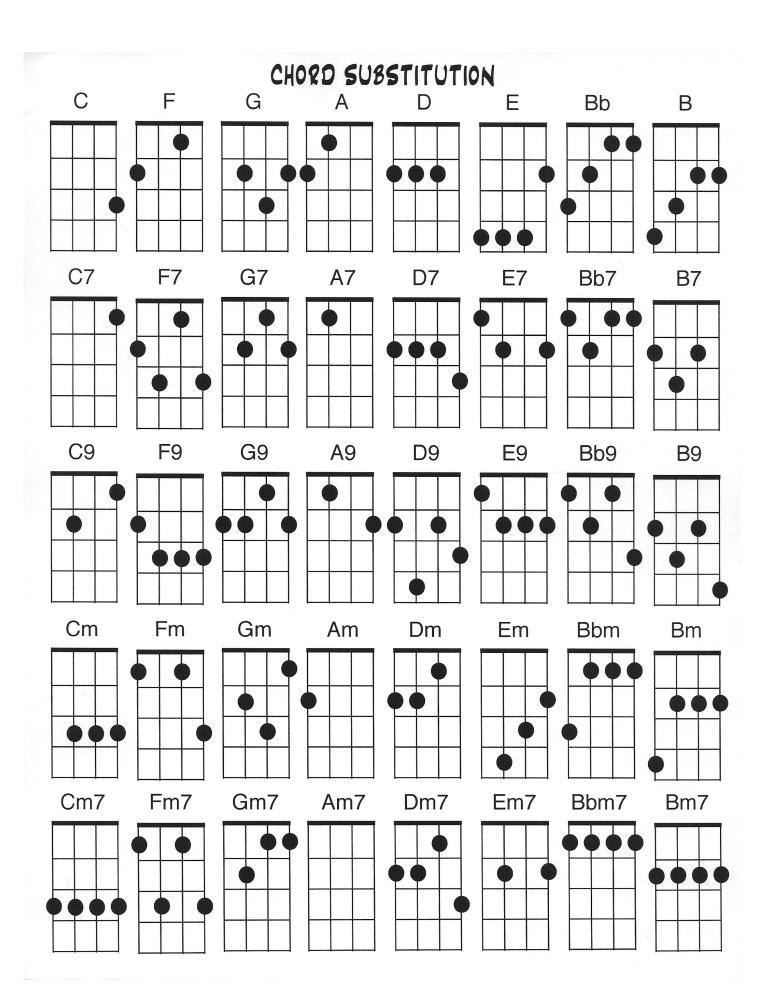

We will explore several LEFT HAND tips, tricks & techniques to take your playing of all sorts of songs out of first gear and into the wonderful world of swing. From chord substitution to melody rhythms, putting a new set of tools in your "UkeBag" and take your playing to the next level is the ultimate goal of this course and getting you there is the ultimate goal for UncleZac.